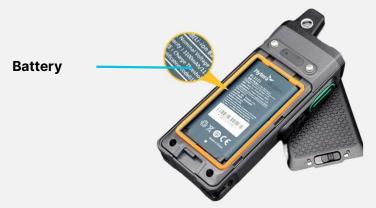

#### PNC HYTERA POC RADIO

- PTT services over 2G, 3G, 4G or WLAN network
- Voice calls for higher productivity and collaboration
- GPS positiioning
- Personal safety enhanced by a dedicated emergency button
- Flashlight
- · 4000 mAh battary
- HD camera enables guards to record on-site photos
- Eliminates the background noise
- Talk to group or individuals instantly at push of the PTT button