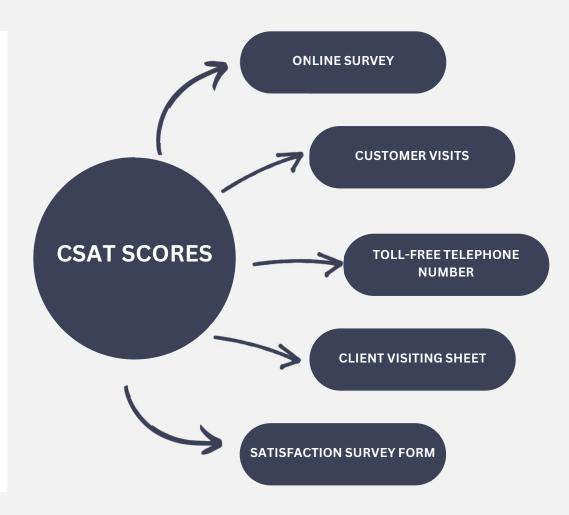

# **CLIENT SATISFACTION MEASUREMENT**

|                                                                | CII                                        | ent Feedback                                    |                                                                                    |  |
|----------------------------------------------------------------|--------------------------------------------|-------------------------------------------------|------------------------------------------------------------------------------------|--|
| Dear Client,                                                   |                                            |                                                 |                                                                                    |  |
|                                                                | rvices L.L.C. Welcom                       |                                                 | services we have been providing<br>means for continual progress.<br>ی العمیل،      |  |
| ئة الظبي<br>كم.                                                | ت الني نقدمها لك شرة<br>ونشكركم على مشاركة | متبيان حول جودة الخدما<br>سبلة للتقدم المستمر ، | ب احسين.<br>ى تخصيص بضع دفائق لملء هذا الاس<br>بة الأمنية ذ.م.م نرجب بملاحظاتك كو، |  |
| Thank you for your continued<br>Al Dhabi Security Services LLC |                                            |                                                 | el. +971 02 444 4490, +971 54 701 2                                                |  |
| Internal Audit and Quality Ma                                  | nagement.                                  | Info@dhabisecurity.                             |                                                                                    |  |
|                                                                | Input o                                    | المطومات / of Information                       |                                                                                    |  |
| ركة/العبيل: Company/client name                                |                                            |                                                 |                                                                                    |  |
| اسم العقرم : Evaluator's Name                                  |                                            |                                                 |                                                                                    |  |
| موظف:Employee                                                  | عبيل:Client 🗆                              | ناتر:Visitor 🗆                                  | مقاول فرعي:Contractor staff                                                        |  |
| رقم الثابث: Office Tel                                         |                                            |                                                 |                                                                                    |  |
| رقم الجوال:Mobile Tel                                          |                                            |                                                 |                                                                                    |  |
| بريد (لكثروني:E-mail                                           |                                            |                                                 |                                                                                    |  |
| وقع / العنوان: Site Name / Address                             | d)                                         |                                                 |                                                                                    |  |
| Service Evaluation: Please rate the<br>1. Professionalism an   |                                            |                                                 | bu .                                                                               |  |
| o [] Excellent                                                 |                                            | 2. Punctua                                      | III <b>ty</b> :<br>[ ] Always on time                                              |  |
| ○ [] Good<br>○ [] Satisfact                                    |                                            |                                                 | [ ] Mostly on time<br>[ ] Occasionally late                                        |  |
| o [] Satisfact                                                 |                                            |                                                 | []Frequently late                                                                  |  |
| o [ ] Unsatisfa                                                | actory                                     | 0                                               | Extremely late                                                                     |  |
| Appearance and Un                                              |                                            |                                                 | nication Skills:                                                                   |  |
| ○ [] Neat and<br>○ [] Acceptal                                 | well-groomed                               |                                                 | [ ] Excellent<br>[ ] Good                                                          |  |
| <ul> <li>[] Needs improvement</li> </ul>                       |                                            |                                                 | [ ] Average                                                                        |  |
| ○ []Unprofes                                                   | sional                                     |                                                 | Needs improvement Poor                                                             |  |
| 5. Responsiveness:                                             | analya                                     | Additional Comr                                 | ments (Optional):                                                                  |  |
| o [] Responsive                                                |                                            | (2 passas)                                      |                                                                                    |  |
| o []Somewh                                                     |                                            |                                                 |                                                                                    |  |
| o []Unrespo                                                    |                                            |                                                 |                                                                                    |  |
| Date Time                                                      |                                            | Sig                                             | Sign                                                                               |  |
|                                                                |                                            |                                                 |                                                                                    |  |
|                                                                |                                            |                                                 |                                                                                    |  |