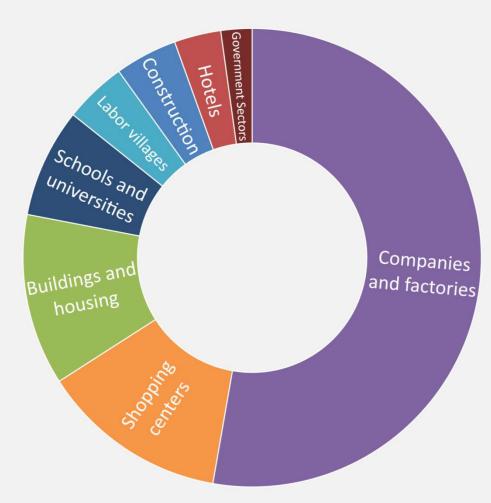

#### **Sectors**

Al Dhabi Security Services provides comprehensive security solutions across a wide range of sectors in the UAE.

Our expertise encompasses commercial buildings, retail, residential, industrial, healthcare, education, hospitality, government, and transportation, ensuring tailored security measures to meet the unique needs of each sector.

With a commitment to professionalism and customer service, we strive to maintain the highest standards of safety and security for all our clients.