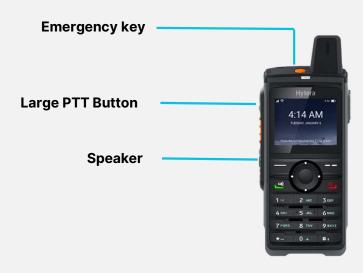

#### PNC HYTERA POC RADIO

- PTT services over 2G, 3G, 4G or WLAN network
- Voice calls for higher productivity and collaboration
- GPS positiioning
- Personal safety enhanced by a dedicated emergency button
- Flashlight
- · 4000 mAh battary
- HD camera enables guards to record on-site photos
- Eliminates the background noise
- Talk to group or individuals instantly at push of the PTT button