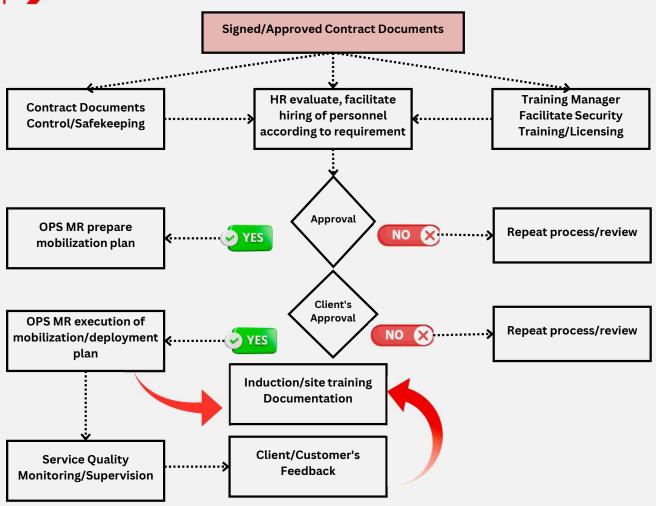

oyees.

**Vision** 

Mission

Values



#### **OUR BUSINESS GROWTH**

Secure Today for a Safer Tomorrow

#### **Sectors**

Al Dhabi Security Services provides comprehensive security solutions across a wide range of sectors in the UAE.

Our expertise encompasses commercial buildings, retail, residential, industrial, healthcare, education, hospitality, government, and transportation, ensuring tailored security measures to meet the unique needs of each sector.

With a commitment to professionalism and customer service, we strive to maintain the highest standards of safety and security for all our clients.





#### **Operations Department**

**Project Structure** 





authority.

## **SECURITY STAFF SELECTION**

"Building a Strong Team for Future Success"





#### **MOBILIZATION PROCESS**





#### TRAINING ASPECTS





#### **TECHNOLOGY AND INNOVATION**



**SMS Messaging Service** 



PNC Hytera POC RADIO



**PSFRD Security Systems** 



Horizon Cloud base ERP



#### PNC HYTERA POC RADIO





- PTT services over 2G, 3G, 4G or WLAN network
- Voice calls for higher productivity and collaboration
- GPS positiioning
- Personal safety enhanced by a dedicated emergency button
- Flashlight
- · 4000 mAh battary
- HD camera enables guards to record on-site photos
- Eliminates the background noise
- Talk to group or individuals instantly at push of the PTT button



# BUSINESS RISK ASSESSMENT





### **Quality & Reporting Procedures**





# **CLIENT SATISFACTION MEASUREMENT**

|                                                                | CII