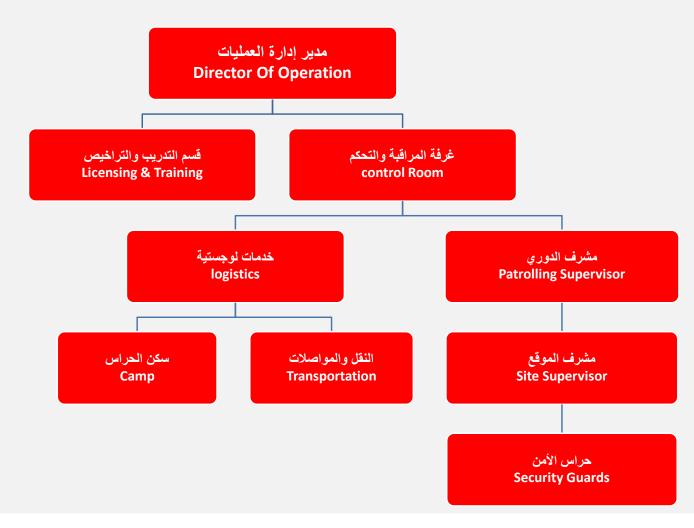

lls to improve the quality of service.

A balanced and equitable work environment that upholds the rights and obligations of employees.

**Vision** 

Mission

Values



#### **OUR BUSINESS GROWTH**

Secure Today for a Safer Tomorrow

#### **Sectors**

Al Dhabi Security Services provides comprehensive security solutions across a wide range of sectors in the UAE.

Our expertise encompasses commercial buildings, retail, residential, industrial, healthcare, education, hospitality, government, and transportation, ensuring tailored security measures to meet the unique needs of each sector.

With a commitment to professionalism and customer service, we strive to maintain the highest standards of safety and security for all our clients.





#### **Operations Department**

**Project Structure** 





authority.

## **SECURITY STAFF SELECTION**

"Building a Strong Team for Future Success"





#### **MOBILIZATION PROCESS**





#### TRAINING ASPECTS





#### **TECHNOLOGY AND INNOVATION**



**SMS Messaging Service** 



PNC Hytera POC RADIO



**PSFRD Security Systems** 



Horizon Cloud base ERP



#### PNC HYTERA POC RADIO





- PTT services over 2G, 3G, 4G or WLAN network
- Voice calls for higher productivity and collaboration
- GPS positiioning
- Personal safety enhanced by a dedicated emergency button
- Flashlight
- · 4000 mAh battary
- HD camera enables guards to record on-site photos
- Eliminates the background noise
- Talk to group or individuals instantly at push of the PTT button



# BUSINESS RISK ASSESSMENT





### **Quality & Reporting Procedures**





# **CLIENT SA